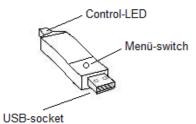

HF-iwi-T-Box 1x USB-socket

\*\* The current prices on request plus statutory VAT and freight/packaging.

Dimension: 12mm x 83mm x 21mm (H x T x B) Weight: ca. 18g

**BOBE** Industrie-Elektronik Sylbacher Str. 3 D-32791 Lage/Lippe