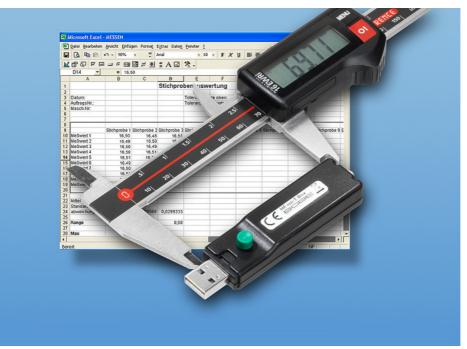

## Radio receiver iwi – HF-iwi-T-Box

- The <u>HF-iwi-T-Box</u> receiver for Mahr i-wi measuring equipment with built-in radio transmitter
- Receiver\* reveal themselves as a keyboard
- Power supply via USB-Interface
- No driver file for the USB-Interface required
- Terminators like Enter or Tab can be adjusted at the USB-Interface
- More settings as language and separator
- Measured results to become directly e.g. to EXCEL or other text processing programs or statistics programs conveyed