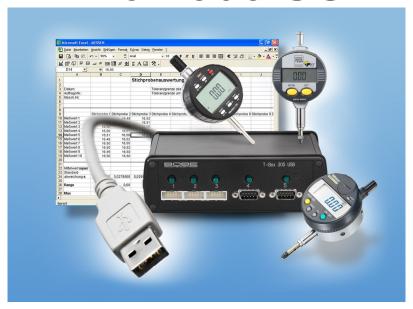

## T-Box 305 USB

- USB-keyboard interface for different input
- Power supply via USB-port
- No driver file for the USB-Interface required
- The USB-Interface reveal themselves as a keyboard
- Terminators like Enter or Tab can be adjusted at the USB-Interface
- More settings as language, separator and timer
- Foot switch connector, Data-switch at cable for data transmission or via timer
- RS232C-port\*\* for over 60 measuring instrument

## T-Box 305 USB on request\*

3x Digimatic input; 2x RS232C input\*\* with USB-cable

T-Box 302 USB

\* The current prices on request plus statutory VAT and freight/packaging.

\* Pin configuration as with PC-port (COM). At the time are OptoRS232 and RS232-measuring tools. Original cable (DUPLEX) of the measuring instrument manufactures.