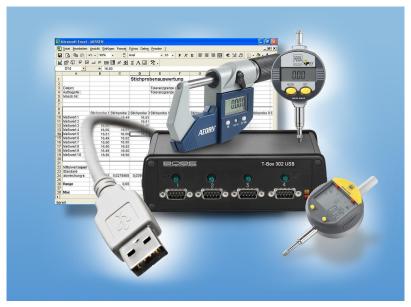

## **T-Box 302 USB**

- USB-keyboard interface for 4x RS232C\*\* input
- Power supply via USB-port
- No driver file for the USB-Interface required
- The USB-Interface reveal themselves as a keyboard
- Terminators like Enter or Tab can be adjusted at the USB-Interface
- More settings as language, separator and timer
- Foot switch connector, Data-switch at cable for data transmission or via timer
- RS232C-port\*\* for over 60 measuring instrument

## T-Box 302 USB

4x RS232C input\*\* with USB-cable

on request\*

\* The current prices on request plus statutory VAT and freight/packaging.

\*\* Pin configuration as with PC-port (COM). At the time are OptoRS232 and RS232-measuring tools. Original cable (DUPLEX) of the measuring instrument manufactures.