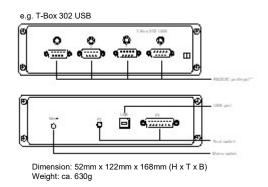

## T-Box 302 USB

4x RS232C input\*\* with USB-cable

on request\*

\* The current prices on request plus statutory VAT and freight/packaging.

\*\* Pin configuration as with PC-port (COM). At the time are OptoRS232 and RS232-measuring tools. Original cable (DUPLEX) of the measuring instrument manufactures.