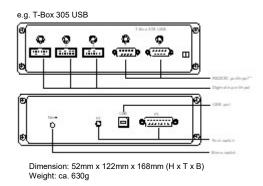

## T-Box 305 USB on request\*

3x Digimatic input; 2x RS232C input\*\* with USB-cable

T-Box 302 USB

\* The current prices on request plus statutory VAT and freight/packaging.

\* Pin configuration as with PC-port (COM). At the time are OptoRS232 and RS232-measuring tools. Original cable (DUPLEX) of the measuring instrument manufactures.